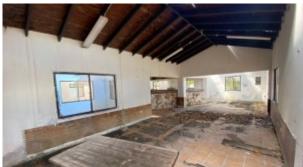

## FIXER UPPER IN PRIME LOCATION SIMPSON BAY

Price: USD 350.000

Location: Simpson Bay

## Lot size: 359 m2

This fixer upper located in a prime location in Simpson Bay with a lot size of 359m2 is ready for the next owner to invest. the current structure in consist of 4 restroom with 4 huge are of open space great of commercial use or can be transform into 2 town houses. This property is located 2 minutes from our Simpson bay beach. This property can also be town down and rebuild with the desire of the next owner.