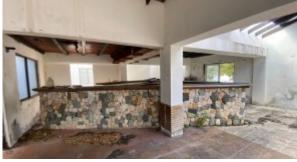

## FIXER UPPER IN PRIME LOCATION SIMPSON BAY

Price: USD 350.000

Location: Simpson Bay

## Lot size: 359 m2

This fixer upper located in a prime location in Simpson Bay with a lot size of 359m2 is ready for the next owner to invest. the current structure in consist of 4 restroom with 4 huge are of open space great of commercial use or can be transform into 2 town houses. This property is located 2 minutes from our Simpson bay beach. This property can also be town down and rebuild with the desire of the next owner.