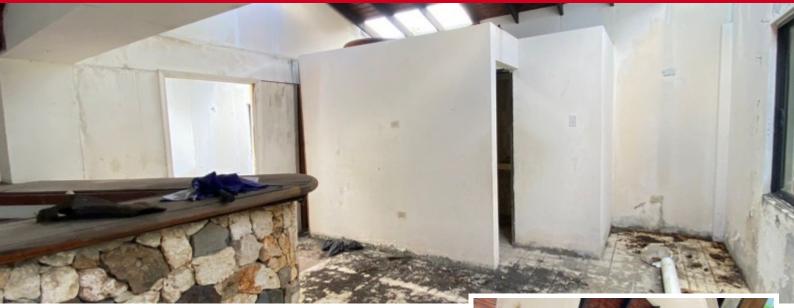

## FIXER UPPER IN PRIME LOCATION SIMPSON BAY

Price: USD 350.000

Location: Simpson Bay

## Lot size: 359 m2

This fixer upper located in a prime location in Simpson Bay with a lot size of 359m2 is ready for the next owner to invest. the current structure in consist of 4 restroom with 4 huge are of open space great of commercial use or can be transform into 2 town houses. This property is located 2 minutes from our Simpson bay beach. This property can also be town down and rebuild with the desire of the next owner.