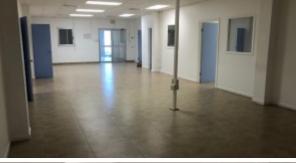

## Harbor View Commercial Complex 1st. Floor Unit

Price: USD 9.750

Location: Philipsburg

Nestled within the Harbor View Commercial Complex in Philipsburg, the first-floor commercial unit boasting a generous expanse of 278.7 square meters or 3000 square feet. This vibrant space is meticulously designed to cater to the diverse needs of modern enterprises, offering seamless functionality. The layout features six distinct offices ensuring an optimal environment for business endeavours to flourish. Adjacent to the offices lies a spacious conference room to accommodate strategic meetings, brainstorming sessions, and client presentations. Adjacent to the kitchen, a convenient half bath offers respite and convenience. Comfort is further enhanced by the inclusion of air conditioning units throughout the premises, providing a respite from the tropical climate of Philipsburg. Moreover, the presence of a robust generator guarantees uninterrupted workflow, even in the face of