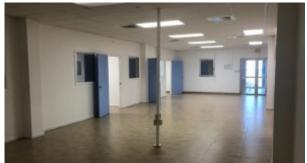

## Harbor View Commercial Complex 1st. Floor Unit

Price: USD 9.750

Location: Philipsburg

Nestled within the Harbor View Commercial Complex in Philipsburg, the first-floor commercial unit boasting a generous expanse of 278.7 square meters or 3000 square feet. This vibrant space is meticulously designed to cater to the diverse needs of modern enterprises, offering seamless functionality. The layout features six distinct offices ensuring an optimal environment for business endeavours to flourish. Adjacent to the offices lies a spacious conference room to accommodate strategic meetings, brainstorming sessions, and client presentations. Adjacent to the kitchen, a convenient half bath offers respite and convenience. Comfort is further enhanced by the inclusion of air conditioning units throughout the premises, providing a respite from the tropical climate of Philipsburg. Moreover, the presence of a robust generator guarantees uninterrupted workflow, even in the face of