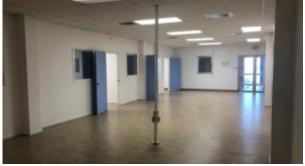

## Harbor View Commercial Complex 2nd. Floor Unit

**Price:** USD 9.750

Location: Philipsburg

Nestled within the Harbor View Commercial Complex in Philipsburg, the second-floor commercial unit boasting a generous expanse of 278.7 square meters or 3000 square feet. This vibrant space is meticulously designed to cater to the diverse needs of modern enterprises, offering seamless functionality. The layout features five distinct offices ensuring an optimal environment for business endeavours to flourish. Adjacent to the offices lies a very large conference room to accommodate strategic meetings, brainstorming sessions, and client presentations. Adjacent to the kitchen, a convenient half bath offers respite and convenience. Comfort is further enhanced by the inclusion of air conditioning units throughout the premises, providing a respite from the tropical climate of Philipsburg. Moreover, the presence of a robust generator guarantees uninterrupted workflow, even in the face of