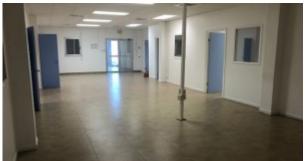

## Harbor View Commercial Complex 2nd. Floor Unit

**Price:** USD 9.750

Location: Philipsburg

Nestled within the Harbor View Commercial Complex in Philipsburg, the second-floor commercial unit boasting a generous expanse of 278.7 square meters or 3000 square feet. This vibrant space is meticulously designed to cater to the diverse needs of modern enterprises, offering seamless functionality. The layout features five distinct offices ensuring an optimal environment for business endeavours to flourish. Adjacent to the offices lies a very large conference room to accommodate strategic meetings, brainstorming sessions, and client presentations. Adjacent to the kitchen, a convenient half bath offers respite and convenience. Comfort is further enhanced by the inclusion of air conditioning units throughout the premises, providing a respite from the tropical climate of Philipsburg. Moreover, the presence of a robust generator guarantees uninterrupted workflow, even in the face of