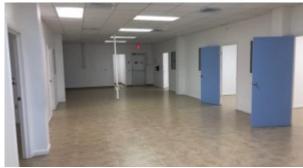

## Harbor View Commercial Complex 2nd. Floor Unit

**Price:** USD 9.750

Location: Philipsburg

Nestled within the Harbor View Commercial Complex in Philipsburg, the second-floor commercial unit boasting a generous expanse of 278.7 square meters or 3000 square feet. This vibrant space is meticulously designed to cater to the diverse needs of modern enterprises, offering seamless functionality. The layout features five distinct offices ensuring an optimal environment for business endeavours to flourish. Adjacent to the offices lies a very large conference room to accommodate strategic meetings, brainstorming sessions, and client presentations. Adjacent to the kitchen, a convenient half bath offers respite and convenience. Comfort is further enhanced by the inclusion of air conditioning units throughout the premises, providing a respite from the tropical climate of Philipsburg. Moreover, the presence of a robust generator guarantees uninterrupted workflow, even in the face of