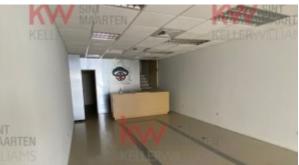

## Location: Philipsburg

Property Overview: Nestled at the prestigious location of Front Street in Sint Maarten, this exceptional and spacious commercial building offers a magnificent opportunity for businesses to thrive in a vibrant and sought-after shopping street. Boasting a split-level design with two attached stores, totaling a generous 340 square meters of versatile space, this property is truly for a dynamic enterprise that is seeking a very strategic position right at the heart of a bustling commercial street. If wanted you are able to divide the two sides that will half the rental price as well. \$3000,- per side. The Key Features of this Building: Optimized Layout: The unit's being split-level provides an intelligent division of space, giving the owner the option for a seamless integration of both retail and office components. The ground floor is perfectly arranged already suited for retail endeavors, ensuring high visibility and foot traffic, while