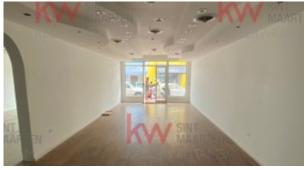

## Location: Philipsburg

Property Overview: Nestled at the prestigious location of Front Street in Sint Maarten, this exceptional and spacious commercial building offers a magnificent opportunity for businesses to thrive in a vibrant and sought-after shopping street. Boasting a split-level design with two attached stores, totaling a generous 340 square meters of versatile space, this property is truly for a dynamic enterprise that is seeking a very strategic position right at the heart of a bustling commercial street. If wanted you are able to divide the two sides that will half the rental price as well. \$3000,- per side. The Key Features of this Building: Optimized Layout: The unit's being split-level provides an intelligent division of space, giving the owner the option for a seamless integration of both retail and office components. The ground floor is perfectly arranged already suited for retail endeavors, ensuring high visibility and foot traffic, while