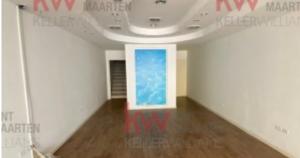

## Location: Philipsburg

Property Overview: Nestled at the prestigious location of Front Street in Sint Maarten, this exceptional and spacious commercial building offers a magnificent opportunity for businesses to thrive in a vibrant and sought-after shopping street. Boasting a split-level design with two attached stores, totaling a generous 340 square meters of versatile space, this property is truly for a dynamic enterprise that is seeking a very strategic position right at the heart of a bustling commercial street. If wanted you are able to divide the two sides that will half the rental price as well. \$3000,- per side. The Key Features of this Building: Optimized Layout: The unit's being split-level provides an intelligent division of space, giving the owner the option for a seamless integration of both retail and office components. The ground floor is perfectly arranged already suited for retail endeavors, ensuring high visibility and foot traffic, while