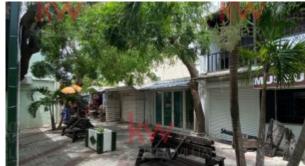

## Boutique commercial unit

**Price:** USD 1.200

Location: Philipsburg

There are 2 units available this size One of 2 A charming commercial space available for rent in a vibrant area close to Front Street, very close to the port and almost on the beach. This lovely boutique is 32 square meters in size and is ready for occupancy right from the beginning. This could be a very nice opportunity for a business looking to establish a presence in a vibrant and well-located area. The shops around are filled with local art, souvenirs and much more to complement this opportunity. And It's important to consider factors like foot traffic, target audience, and the overall ambiance of the location before making a decision. If you have any specific questions or need further information, feel free to ask me. Call me on +17215532799 Send an e-mail to c.vdflier@kwsintmaarten.com Get your commercial trip on the road and make this little gem your first step to success.