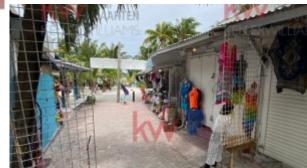

## Boutique commercial unit

**Price:** USD 1.200

Location: Philipsburg

There are 2 units available this size One of 2 A charming commercial space available for rent in a vibrant area close to Front Street, very close to the port and almost on the beach. This lovely boutique is 32 square meters in size and is ready for occupancy right from the beginning. This could be a very nice opportunity for a business looking to establish a presence in a vibrant and well-located area. The shops around are filled with local art, souvenirs and much more to complement this opportunity. And It's important to consider factors like foot traffic, target audience, and the overall ambiance of the location before making a decision. If you have any specific questions or need further information, feel free to ask me. Call me on +17215532799 Send an e-mail to c.vdflier@kwsintmaarten.com Get your commercial trip on the road and make this little gem your first step to success.