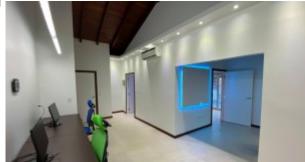

## Corporate Penthouse Commercial Office

**Price:** USD 5.000

**Location:** Simpson Bay **Built up size:** 232 m2

Are You Looking for Prime Commercial or Office Space? □□ This opportunity is for you! FOR RENT: \$5,000/month FOR

SALE: \$895,000 (reduced from \$1.2M!) Location: Plaza Puerta Del Sol Mall, Simpson Bay, Sint Maarten Why Simpson Bay? High foot and vehicle traffic: Located on Simpson Bay's main road—one of Sint Maarten's busiest corridors—thanks to its proximity to the iconic Simpson Bay bridge, casinos, marinas, and the airport. Despite bridge-induced traffic delays, the area ensures maximum exposure dailyBusy entertainment hub: Simpson Bay is the island's center for tourism, with bars, restaurants, and marinas drawing locals and visitors alike Property Highlights: Luxurious, spacious penthouse-level office with exceptional street visibility Ideal for upscale businesses: Plastic surgery clinics, dental offices, financial firms, yachting services, real estate agencies, legal/accounting