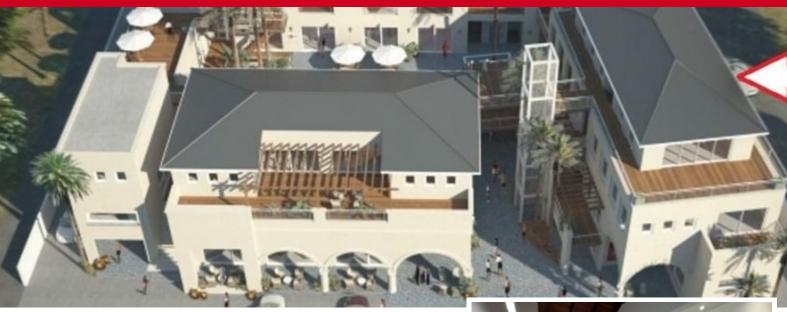

## Corporate Penthouse Commercial Office

**Price:** USD 5.000

**Location:** Simpson Bay **Built up size:** 232 m2

Are You Looking for Prime Commercial or Office Space? □□ This opportunity is for you! FOR RENT: \$5,000/month FOR

SALE: \$895,000 (reduced from \$1.2M!) Location: Plaza Puerta Del Sol Mall, Simpson Bay, Sint Maarten Why Simpson Bay? High foot and vehicle traffic: Located on Simpson Bay's main road—one of Sint Maarten's busiest corridors—thanks to its proximity to the iconic Simpson Bay bridge, casinos, marinas, and the airport. Despite bridge-induced traffic delays, the area ensures maximum exposure dailyBusy entertainment hub: Simpson Bay is the island's center for tourism, with bars, restaurants, and marinas drawing locals and visitors alike Property Highlights: Luxurious, spacious penthouse-level office with exceptional street visibility Ideal for upscale businesses: Plastic surgery clinics, dental offices, financial firms, yachting services, real estate agencies, legal/accounting