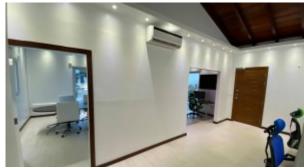

## Corporate Penthouse Commercial Office

**Price:** USD 5.000

**Location:** Simpson Bay **Built up size:** 232 m2

Are You Looking for Prime Commercial or Office Space? □□ This opportunity is for you! FOR RENT: \$5,000/month FOR

SALE: \$895,000 (reduced from \$1.2M!) Location: Plaza Puerta Del Sol Mall, Simpson Bay, Sint Maarten Why Simpson Bay? High foot and vehicle traffic: Located on Simpson Bay's main road—one of Sint Maarten's busiest corridors—thanks to its proximity to the iconic Simpson Bay bridge, casinos, marinas, and the airport. Despite bridge-induced traffic delays, the area ensures maximum exposure dailyBusy entertainment hub: Simpson Bay is the island's center for tourism, with bars, restaurants, and marinas drawing locals and visitors alike Property Highlights: Luxurious, spacious penthouse-level office with exceptional street visibility Ideal for upscale businesses: Plastic surgery clinics, dental offices, financial firms, yachting services, real estate agencies, legal/accounting