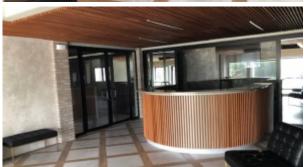

## MODERN PHILIPSBURG COMMERCIAL UNIT

**Price:** USD 22.000

**Location:** Philipsburg **Built up size:** 700 m2

Large modern commercial 1st. floor space located in Philipsburg, St. Maarten. It comprises 700 square meters and is divided into two separate offices which can be leased to one tenant or two with a shared reception area. The receptionist area is spacious and can offer services to both offices. Additionally, there is a private washroom area designated for the manager(s), and communal washrooms and a kitchenette for staff and visitors. The building's interior is designed with a very modern style, and it features hurricane-proof windows and doors for added safety. Moreover, each office has fire exits to ensure the safety of the occupants and a generator in case of emergencies. Two assigned parking spots are available for each office. This commercial space is well-equipped to cater to the needs of businesses with its modern amenities and safety features. Located in the heart of Philipsburg, walking