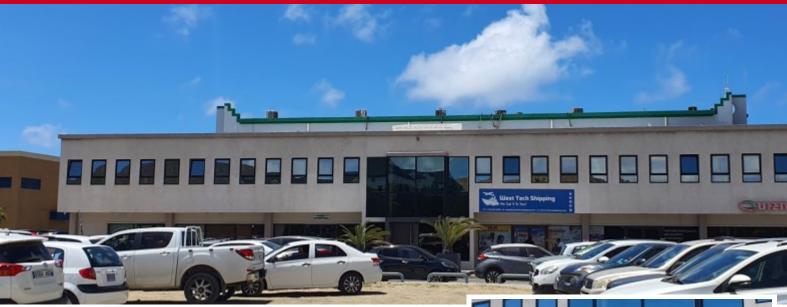

## MODERN PHILIPSBURG COMMERCIAL UNIT

**Price:** USD 22.000

**Location:** Philipsburg **Built up size:** 700 m2

Large modern commercial 1st. floor space located in Philipsburg, St. Maarten. It comprises 700 square meters and is divided into two separate offices which can be leased to one tenant or two with a shared reception area. The receptionist area is spacious and can offer services to both offices. Additionally, there is a private washroom area designated for the manager(s), and communal washrooms and a kitchenette for staff and visitors. The building's interior is designed with a very modern style, and it features hurricane-proof windows and doors for added safety. Moreover, each office has fire exits to ensure the safety of the occupants and a generator in case of emergencies. Two assigned parking spots are available for each office. This commercial space is well-equipped to cater to the needs of businesses with its modern amenities and safety features. Located in the heart of Philipsburg, walking