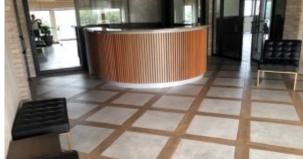

## MODERN PHILIPSBURG COMMERCIAL UNIT

**Price:** USD 22.000

**Location:** Philipsburg **Built up size:** 700 m2

Large modern commercial 1st. floor space located in Philipsburg, St. Maarten. It comprises 700 square meters and is divided into two separate offices which can be leased to one tenant or two with a shared reception area. The receptionist area is spacious and can offer services to both offices. Additionally, there is a private washroom area designated for the manager(s), and communal washrooms and a kitchenette for staff and visitors. The building's interior is designed with a very modern style, and it features hurricane-proof windows and doors for added safety. Moreover, each office has fire exits to ensure the safety of the occupants and a generator in case of emergencies. Two assigned parking spots are available for each office. This commercial space is well-equipped to cater to the needs of businesses with its modern amenities and safety features. Located in the heart of Philipsburg, walking