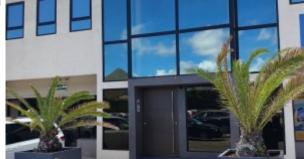

## MODERN PHILIPSBURG COMMERCIAL UNIT

**Price:** USD 22.000

**Location:** Philipsburg **Built up size:** 700 m2

Large modern commercial 1st. floor space located in Philipsburg, St. Maarten. It comprises 700 square meters and is divided into two separate offices which can be leased to one tenant or two with a shared reception area. The receptionist area is spacious and can offer services to both offices. Additionally, there is a private washroom area designated for the manager(s), and communal washrooms and a kitchenette for staff and visitors. The building's interior is designed with a very modern style, and it features hurricane-proof windows and doors for added safety. Moreover, each office has fire exits to ensure the safety of the occupants and a generator in case of emergencies. Two assigned parking spots are available for each office. This commercial space is well-equipped to cater to the needs of businesses with its modern amenities and safety features. Located in the heart of Philipsburg, walking