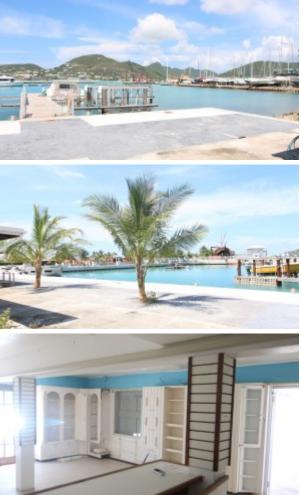

## Location: Point Blanche

Expand Your Business at Dock Maarten: A Prime Opportunity to Cater to High-End Tourists! Are you ready to tap into one of the most lucrative tourist markets in the Caribbean? Dock Maarten, a premier 5-acre waterfront entertainment development in Philipsburg, Sint Maarten, offers an exceptional opportunity for your business to thrive. Perfectly situated just steps from the cruise ship port of Great Bay, this bustling marina is the first stop for over 2 million annual visitors arriving by cruise ships and yachts, including those from nearby St. Barths. Why Dock Maarten? -Elite Location: Adjacent to one of the busiest cruise ship ports in the Caribbean. - High Foot Traffic: Positioned on the pedestrian route to downtown Philipsburg, ensuring a steady flow of customers. -Upscale Clientele: Cater to mega yacht owners, luxury travelers, and high-spending tourists. - Exclusive Environment: Create unforgettable experiences in an elegant "yacht club" atmosphere