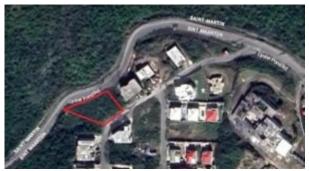

## Steward Estate Land

**Price:** USD 150.000

**Location:** Oyster Pond **Lot size:** 711 m2

Steward Estate Land For Sale This slightly slope roadside flat land has a size of 711m2 in the gated community of Steward Estate for sale with a roadside view overlooking Oyster pond hills, nearby Atlantic ocean and 24hour security. On this property you can build a residential home with two apartments which consists of two stories high and no major excavation work to be done. A quiet, safe and upscale residential area, close to the beach, restaurants, night clubs and Oyster Bay Hotel. Asking price is \$150,000 with reasonable offers accepted. HOA fee is paid after building is constructed and the annual fee will be in the range of \$1000.00 to \$1,200.00 that's about \$100 per month. Interested in this property? Contact today for more information!