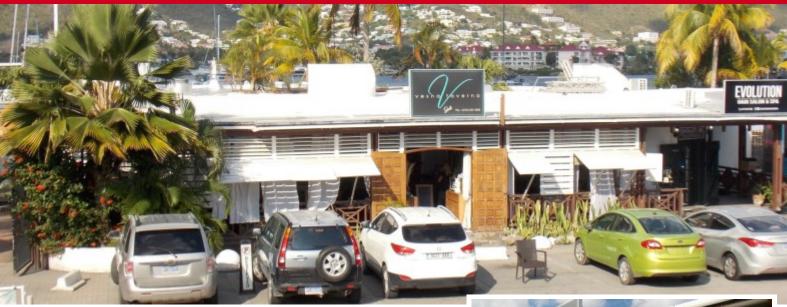

## Vesna Taverna Restaurant

**Price:** USD 380.000

**Location:** Simpson Bay **Lot size:** 250 m2

**Bathrooms:** 1 **Built up size:** 250 m2

Vesna Taverna - French Cuisine with a twist For well over a decade this well known restaurant has opened it's door to the public with an interesting Greek, American and French cuisine kitchen. And it's positioned right in the heart of the action on the busy Airport Road in the Simpson Bay area with the Palapa Marina right behind her. It is a wonderful location to dine and unwind with the option to top up your evening with a dance or cocktail right next door or with other bars just on the other side of the bridge towards Philipsburg. On the other side, you are minutes away from the rural Maho and airstrip. With it's parking right in front you welcome any guests with ease as they step out of the car, right into the restaurant. Perfect for those rainy days. The restaurant hosts up to about 75 people when creative and always has a nice breeze going through because of the open shutters. There are various sizes tables right at the