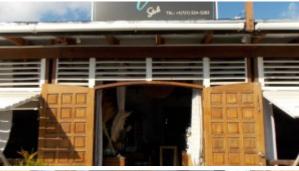

## Vesna Taverna Restaurant

**Price:** USD 380.000

**Location:** Simpson Bay **Lot size:** 250 m2

**Bathrooms:** 1 **Built up size:** 250 m2

Vesna Taverna - French Cuisine with a twist For well over a decade this well known restaurant has opened it's door to the public with an interesting Greek, American and French cuisine kitchen. And it's positioned right in the heart of the action on the busy Airport Road in the Simpson Bay area with the Palapa Marina right behind her. It is a wonderful location to dine and unwind with the option to top up your evening with a dance or cocktail right next door or with other bars just on the other side of the bridge towards Philipsburg. On the other side, you are minutes away from the rural Maho and airstrip. With it's parking right in front you welcome any guests with ease as they step out of the car, right into the restaurant. Perfect for those rainy days. The restaurant hosts up to about 75 people when creative and always has a nice breeze going through because of the open shutters. There are various sizes tables right at the