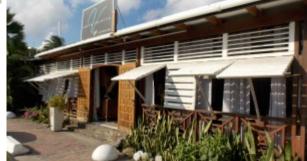

## Vesna Taverna Restaurant

**Price:** USD 380.000

**Location:** Simpson Bay **Lot size:** 250 m2

**Bathrooms:** 1 **Built up size:** 250 m2

Vesna Taverna - French Cuisine with a twist For well over a decade this well known restaurant has opened it's door to the public with an interesting Greek, American and French cuisine kitchen. And it's positioned right in the heart of the action on the busy Airport Road in the Simpson Bay area with the Palapa Marina right behind her. It is a wonderful location to dine and unwind with the option to top up your evening with a dance or cocktail right next door or with other bars just on the other side of the bridge towards Philipsburg. On the other side, you are minutes away from the rural Maho and airstrip. With it's parking right in front you welcome any guests with ease as they step out of the car, right into the restaurant. Perfect for those rainy days. The restaurant hosts up to about 75 people when creative and always has a nice breeze going through because of the open shutters. There are various sizes tables right at the